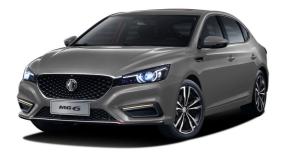

## MG 6 LUX 1.5T Now KWD 5,599 was <del>kwd 6,299</del>

## Description

The new MG 6 is as striking and sleek as they come. Generously equipped and powered by a 1.5-litre turbo engine, this stylish model has been developed to turn heads and deliver great performance. Not only does it achieve these goals, but it surpasses them